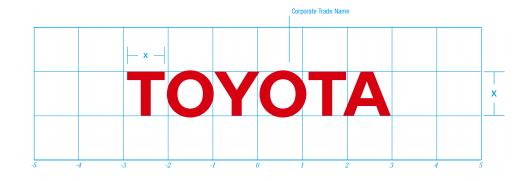

# Corporate Trade Name Logo

Toyota Motor Sales, U.S.A., Inc. National headquarters, Torrance, California

he Toyota corporate trade name logo is represented by the unique, distinct letterforms shown here. This logo is used to identify all activities at TMS that provide support and technical services to the company and its divisions and subsidiaries and whose functions are not solely and directly related to Toyota dealership or Toyota brand car and truck activities. It is a valuable trademark and is the exclusive property of Toyota Motor Corporation.

Guidelines for acceptable reproduction have been established to ensure instant recognition and high legibility of the corporate brand. The format and letter spacing must be kept uniform. The control area, or "white space," shown by the grid surrounding the logo, must be maintained to avoid crowding the logo.