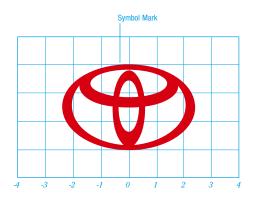

# Symbol Mark

he second Toyota trademark is the symbol mark or brand mark, that was created to represent the Toyota brand and symbolize the advanced features and dependability of Toyota brand vehicles. This symbol mark may only be used by Toyota, its distributors or franchised Toyota Dealers. Any other use is strictly prohibited unless prior written authorization has been obtained from Toyota and such use has been reviewed by the Toyota Legal Department.

Introduced in 1990, the mark consists of three ellipses, each of which has two central points. One of the central points in each ellipse represents the heart of our customer and the other point is the heart of the product. Each ellipse unifies the two hearts.

The combined vertical and horizontal ellipses symbolize the "T" of Toyota. The space in the background represents Toyota's everexpanding technological advancement and the limitless opportunities lying ahead.

The Toyota symbol mark is instantly recognized as a sign of quality and dependability.

Two-line, vertical version

One-line, horizontal version

he preferred display of the symbol mark is in combination with the Toyota corporate trade name logo in either a horizontal or two-line vertical configuration. The symbol mark may also be used independently in certain applications; however, no other logos or words may be combined with the Toyota symbol mark. Do not repeat the symbol mark to create a pattern or use the symbol mark as a background pattern.

To avoid appearing crowded, a minimum amount of "white space" must be maintained around the logo as shown by the grids surrounding the logos on these pages. The proportions of the symbol mark to the trade name logo must be maintained as shown. Do not modify the mark by distorting its shape.