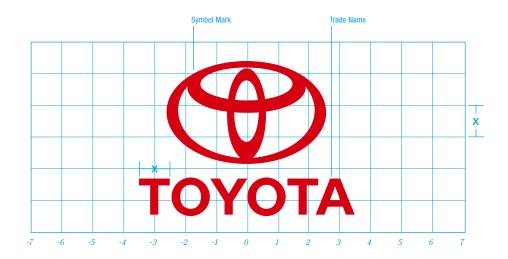

# Symbol Mark

he second Toyota trademark is the symbol mark or brand mark, that was created to represent the Toyota brand and symbolize the advanced features and dependability of Toyota brand vehicles. This symbol mark may only be used by Toyota, its distributors or franchised Toyota Dealers. Any other use is strictly prohibited unless prior written authorization has been obtained from Toyota and such use has been reviewed by the Toyota Legal Department.

The Toyota symbol mark is instantly recognized as a sign of quality and dependability.

Two-line, vertical version

One-line, horizontal version

he preferred display of the symbol mark is in combination with the Toyota corporate trade name logo in either a horizontal or two-line vertical configuration. The symbol mark may also be used independently in certain applications; however, no other logos or words may be combined with the Toyota symbol mark. Do not repeat the symbol mark to create a pattern or use the symbol mark as a background pattern.

To avoid appearing crowded, a minimum amount of "white space" must be maintained around the logo as shown by the grids surrounding the logos on these pages. The proportions of the symbol mark to the trade name logo must be maintained as shown. Do not modify the mark by distorting its shape.