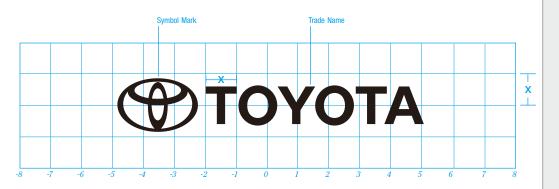

# Symbol Mark

he second Toyota trademark is the symbol mark or brand mark, that was created to represent the Toyota brand and symbolize the advanced features and dependability of Toyota brand vehicles. This symbol mark may only be used by Toyota, its distributors or franchised Toyota Dealers. Any other use is strictly prohibited unless prior written authorization has been obtained from Toyota and such use has been reviewed by the Toyota Legal Department.

The Toyota symbol mark is instantly recognized as a sign of quality and dependability.

Two-line, vertical version

One-line, horizontal version

he preferred display of the symbol mark is in combination with the Toyota corporate trade name logo in either a horizontal or two-line vertical configuration. The symbol mark may also be used independently in certain applications; however, no other logos or words may be combined with the Toyota symbol mark. Do not repeat the symbol mark to create a pattern or use the symbol mark as a background pattern.

To avoid appearing crowded, a minimum amount of "white space" must be maintained around the logo as shown by the grids surrounding the logos on these pages. The proportions of the symbol mark to the trade name logo must be maintained as shown. Do not modify the mark by distorting its shape.